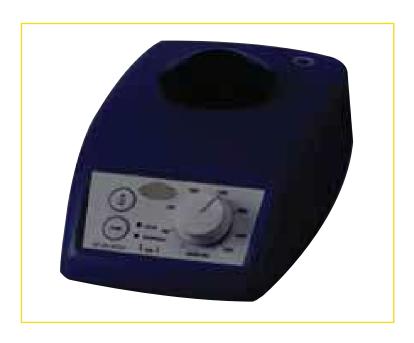

## **Technical Specification:**

- Programmable vortex system
- ➤ Adapters for 96 Well plates, 1.5/2.0 ml tubes and 0.2/0.5ml tubes.
- ➤ Universal holder allows mixing of all skirted/non-skirted plate format.
- ➤ Run type: Continuous/touch operation.
- ➤ Adjustable Mixing Speed 200-2500 rpm or wider.
- Automatic Balance deftection.
- > 220 V AC 50 Hz.